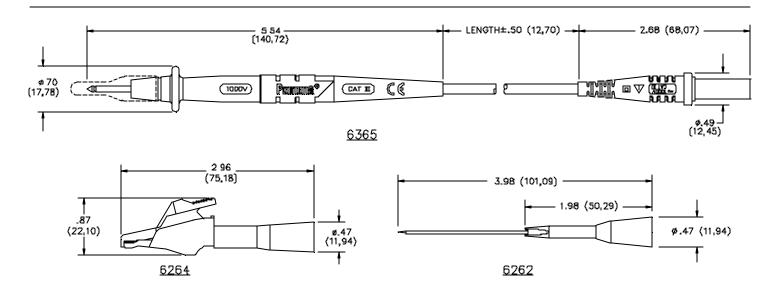

#### **MATERIALS:**

Model **6365**: Probe Body: Outer Insulation - Santoprene® Rubber, Color: Gray, Inner Insulation – Polypropylene Fire Retardant, Color: One Black, One Red, Tip: Brass, Wire: 18 AWG, 65 x 36 Tinned Copper Stand, Silicone Insulation, Length: 48" (122cm), O.D. .144" (3,66mm)

Banana Plug: Body – Brass, Nickel Plated, Spring – Beryllium Copper, Nickel Plated, Insulation – Polypropylene, Color: One Black, One Red, **RATINGS:** IEC 1010-2-031, Category III, P2 Compliant, Operating Voltage: 1000V, Current: 10 Amperes

Model **6264**: Body–Steel, Nickel Plated, Insulation–Polypropylene fire retardant, Spring: Music Wire, **RATINGS**: IEC 1010-2-031, Category III, P2 Compliant, Operating Voltage: 300V, Current: 3 Amperes.

Model **6262**: Tip: Stainless Steel, Tip Insulation: Kynar, Body: Polypropylene fire retardant, **RATINGS:** IEC 1010-2-031, Category II, P2 Compliant, Operating Voltage: 300V, Current: 3 Amperes.

### **ORDERING INFORMATION: 6344** (Includes a kit of items from above)

Replacement P/N's: Model **6264:** Probe Adapter Alligator Tip, Model 6262: Probe Adapter Extended Fine Tip, Model **6365:** Probe to Straight DMM Plug.