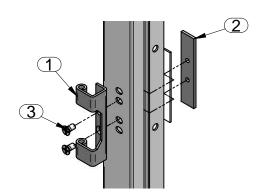

## **ASSEMBLY INSTRUCTIONS:**

- A) Floor surface should be level to ensure that rack sits square.
- B) Check rack corner to corner and shim if necessary to ensure that the rack stays within .060 corner to corner.
- C) If the rack is equipped with leveling feet use leveling feet to adjust up or down until frame is square.
- D) Note: Adjusting either front or back leveling does not generally effect the other.
- E) Avoid tightening leveling feet completely, leave approximately a minimum of 0.5" of leveling feet exposed for later adjustment.
- F) To square door, if required with rack. Loosen hinge screws as shown below (three place typical) move door at top or bottom to suit dimensions shown or for aesthetics align with top of rack.
- G) Hinge screws should be tightened to a range of 35 to 40 pound-inches

HINGE BLOCK DETAIL

| Rack frame with |          |              |  |  |
|-----------------|----------|--------------|--|--|
| door mounted    |          |              |  |  |
|                 |          |              |  |  |
|                 |          | )            |  |  |
| +.030<br>030    |          | +.030<br>030 |  |  |
| 030             |          | 030<br>\     |  |  |
|                 |          |              |  |  |
|                 |          |              |  |  |
|                 |          |              |  |  |
|                 |          |              |  |  |
|                 |          |              |  |  |
|                 |          |              |  |  |
|                 |          |              |  |  |
|                 |          | 0.282" \     |  |  |
|                 |          | 7.151mm \    |  |  |
|                 |          | TYP 👤        |  |  |
|                 |          |              |  |  |
|                 | <u> </u> |              |  |  |
|                 | _        | <b>↑</b>     |  |  |
| 0.118"          |          | 0.067"       |  |  |
| 2.997mm         | <b>→</b> | 1.702mm      |  |  |
| 2.007111111     |          | 1.704111111  |  |  |

| PARTS LIST |                                   |     |  |
|------------|-----------------------------------|-----|--|
| ITEM No.   | DESCRIPTION                       | QTY |  |
| 1          | HINGE BODY                        | 3   |  |
| 2          | TAPPED MOUNTING PLATE WITH GASKET | 3   |  |
| 3          | M6-1 X 12mm FLAT HD SCREW         | 6   |  |