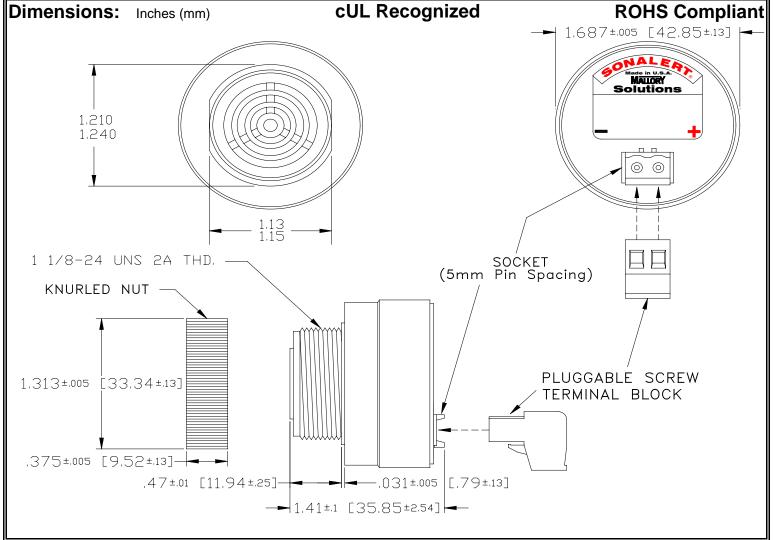

## MALLORY Mallory Sonalert Products,Inc. | Part #: SCE120LA3DP2B | Sales Outline Drawing | Revision: B

## Specifications:

| Sound Level Category  | Loud                                                                                       |
|-----------------------|--------------------------------------------------------------------------------------------|
| Mode of Operation     | Fast Double Pulse @ 2 PPS                                                                  |
| Voltage Rating        | 48 to 120 VAC                                                                              |
| Frequency             | 2900 ± 500 Hz                                                                              |
| Loudness @ 2 FT       | 85 to 95 dB(A) Typ.                                                                        |
| Current Draw          | 40mA MAX                                                                                   |
| Housing Material      | 6/6 Nylon, Color: Black                                                                    |
| Storage Temperature   | -40° to +85° C                                                                             |
| Operating Temperature | -40° to +85° C                                                                             |
| Panel Mounting        | Recommended hole size is 1.25"(31.75mm). Thread front will fit standard 30mm(1.181") hole. |
| Knurled Nut           | Used to attach part to panel. The max recommended torque is 10 in-lbs.                     |
| Weight (Typical)      | 1.6 oz (45g)                                                                               |
| NEMA 3R,4X, & 12      | Approved with use of ACC03.                                                                |
| cUL Recognition       | Supply voltage shall employ Transient Voltage Surge Suppression.                           |
| Options               | Please contact factory.                                                                    |
|                       |                                                                                            |