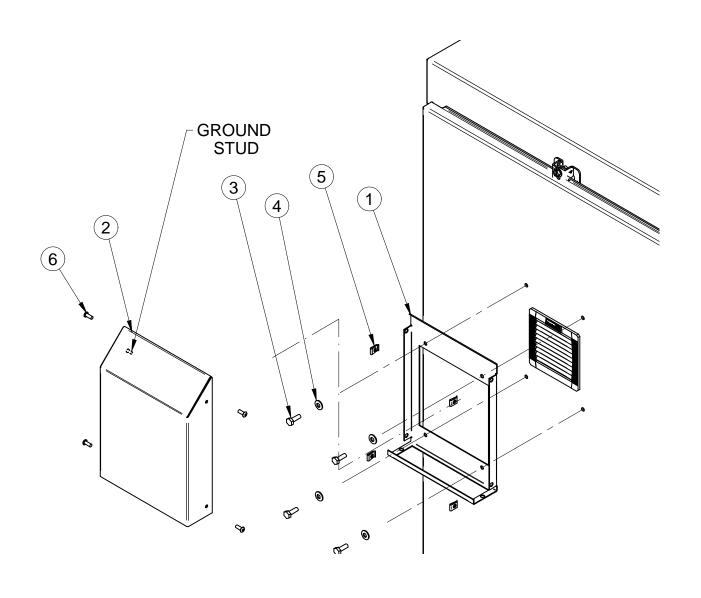

## RAINHOOD KIT

BUL86012

REV.

A) MARK AND DRILL HOLES TO DIMENSIONS SHOWN IN DRILL DETAIL.

B) MOUNT INNER BASE PLATE USING SCREWS, WASHERS, AND NUTS SUPPLIED.

- C) SLIP CLIP NUTS ON TO BOLT HOLES IN FLANGES.
- D) MOUNT OUTER COVER ON BASE PLATE USING SCREWS PROVIDED.

| PART # | QTY. | DESCRIPTION          |
|--------|------|----------------------|
| 1      | 1    | BASE                 |
| 2      | 1    | COVER                |
| 3      | 4    | BASE SCREW (1/4"-20) |
| 4      | 4    | WASHER               |
| 5      | 4    | CLIP NUT             |
| 6      | 4    | COVER SCREW (#10-32) |
| 7      | 4    | BASE NUT             |