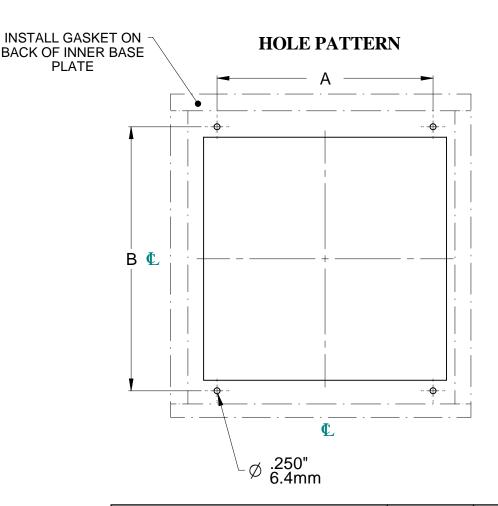

## RAINHOOD KIT

BUL86012

REV.

A) MARK AND DRILL HOLES TO DIMENSIONS SHOWN IN DRILL DETAIL.

B) MOUNT INNER BASE PLATE USING SCREWS, WASHERS, AND NUTS SUPPLIED.

- C) SLIP CLIP NUTS ON TO BOLT HOLES IN FLANGES.
- D) MOUNT OUTER COVER ON BASE PLATE USING SCREWS PROVIDED.

## RAINHOOD KIT

BUL86012

REV. A

| MODELS                          | Α      | В      |
|---------------------------------|--------|--------|
| RH20000GY, RH20000LG, RH20000SS | 5.000  | 7.000  |
| RH40000GY, RH40000LG, RH40000SS | 9.000  | 11.000 |
| RH60000GY, RH60000LG, RH60000SS | 12.000 | 13.875 |